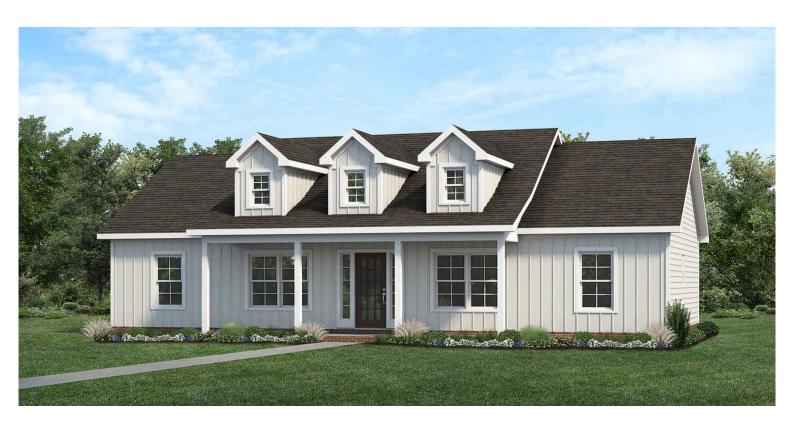

# Floor Plan:

Lexington - NC

3 Beds | 2 Baths | 1,456 sqtf | Garage: No

Lexington - NC

This model offers an efficient and effective layout with inviting open spaces for the kitchen, dining, and living area so nothing gets in the way of family time. But with bedrooms spread out to each corner of the home, everyone can easily get some privacy and relaxation.

- Attached 2-car garage (optional)
- Effective layout
- Open living space
- Separated bedrooms for privacy