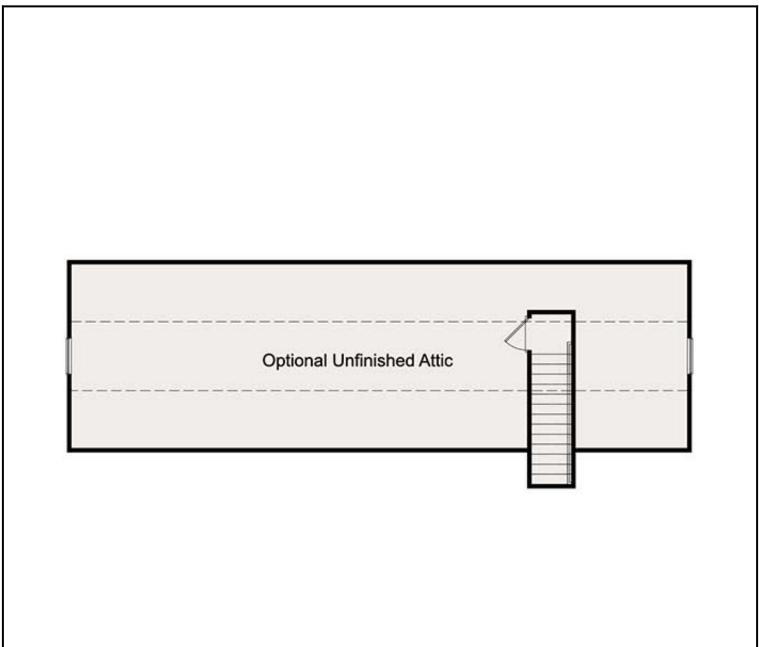

# Floor Plan:

Lexington - NC

3 Beds | 2 Baths | 1,456 sqtf | Garage: No



Lexington - NC

This model offers an efficient and effective layout with inviting open spaces for the kitchen, dining, and living area so nothing gets in the way of family time. But with bedrooms spread out to each corner of the home, everyone can easily get some privacy and relaxation.

- Attached 2-car garage (optional)
- Effective layout
- Open living space
- Separated bedrooms for privacy



### **Floor Plan:**

Lexington - NC

3 Beds | 2 Baths | 1,456 sqtf | Garage: No



#### **First Floor**

|



## **Floor Plan:**

Lexington - NC

3 Beds | 2 Baths | 1,456 sqtf | Garage: No



#### Attic

Optional Unfinished Attic