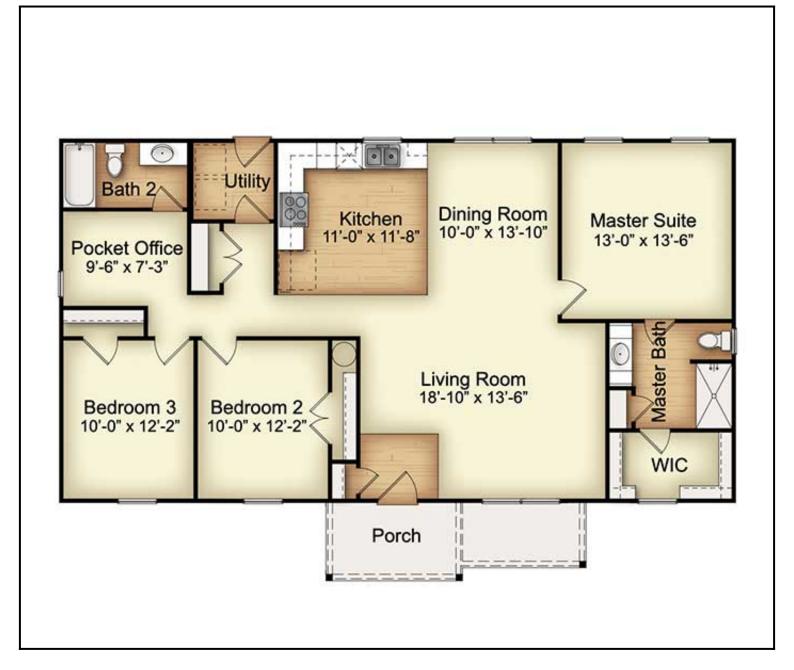

### **Floor Plan:**

Lexington - NC

3 Beds | 2 Baths | 1,456 sqtf | Garage: No

#### **First Floor**

|

## **Floor Plan:**

Lexington - NC

3 Beds | 2 Baths | 1,456 sqtf | Garage: No