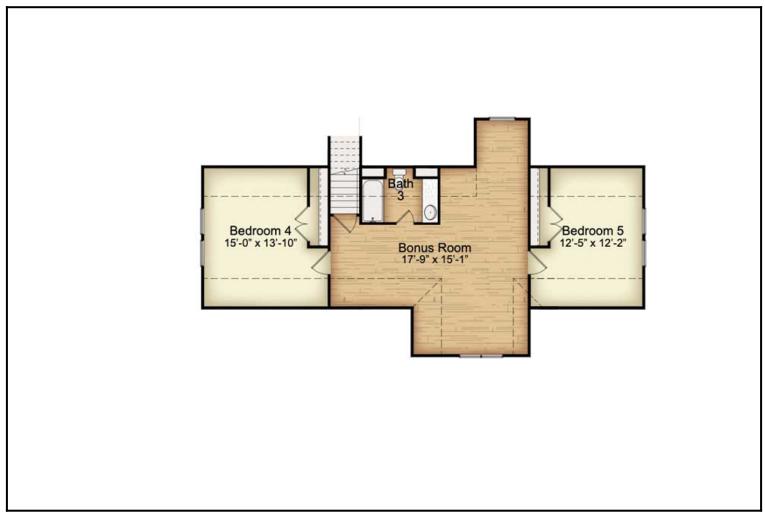

#### **Finished Attic H**

Salisbury H (Heritage Collection) - Optional Bonus Room

Salisbury - NC

3 Beds | 2 Baths | 1,797 sqtf | Garage: No