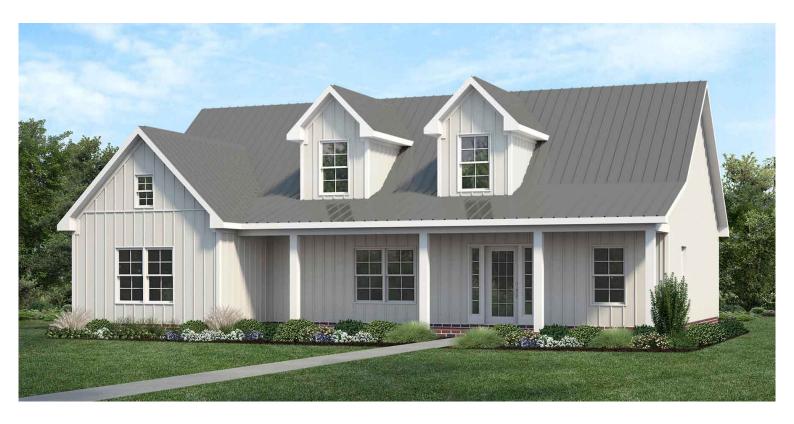

Salisbury - NC

3 Beds | 2 Baths | 1,797 sqtf | Garage: No

## Salisbury

A functional ranch styled in a Cape Cod look, the Salado offers spacious gathering areas built around family life. Kitchen and dining areas are family-sized and flow into a great living room. And should you need more space, a whole-house bonus room can be added upstairs!

- Family-oriented layout
- Spacious and secluded master suite
- Functional design
- Optional whole-house bonus room

3 Beds | 2 Baths | 1,797 sqtf | Garage: No