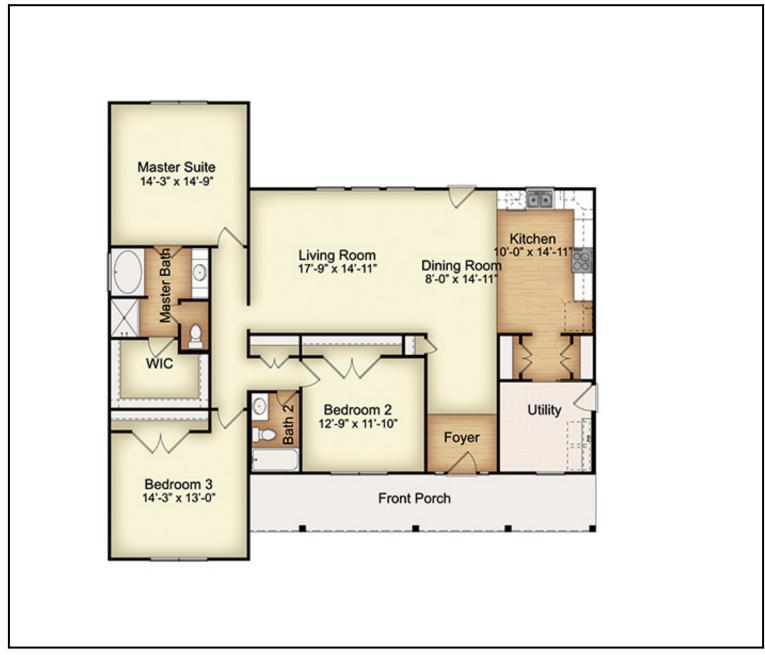

#### First Floor H

Salisbury H (Heritage Collection)

Salisbury - NC

3 Beds | 2 Baths | 1,797 sqtf | Garage: No