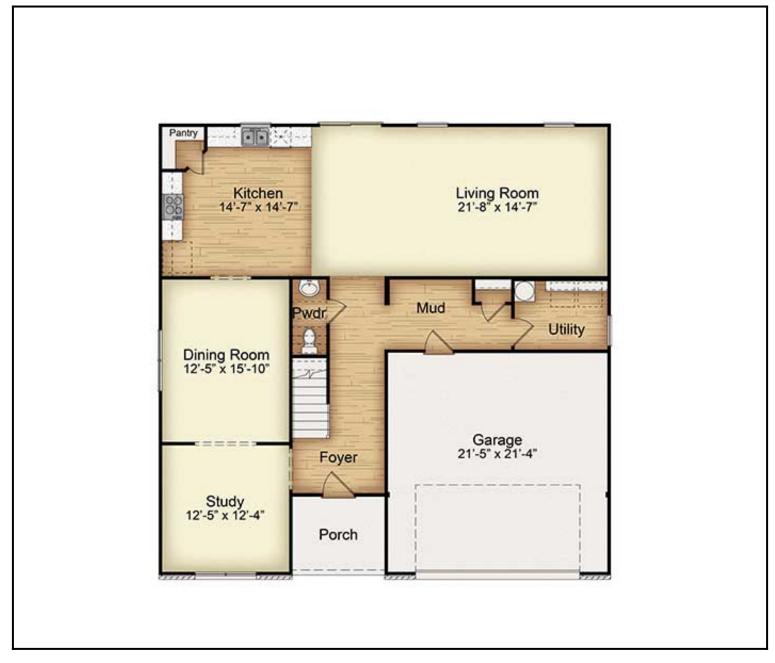

## **Floor Plan:**

4 Beds | 2.5 Baths | 2,887 sqtf | Garage: Yes

Shelby - NC

## **Floor Plan:**

Shelby - NC

4 Beds | 2.5 Baths | 2,887 sqtf | Garage: Yes

#### **First Floor**