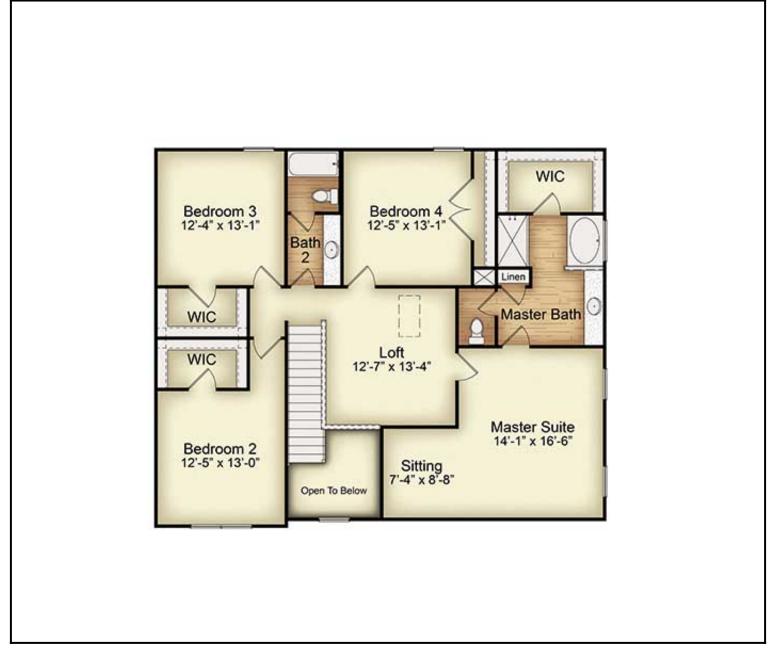

## **Floor Plan:**

Shelby - NC

4 Beds | 2.5 Baths | 2,887 sqtf | Garage: Yes

#### Second Floor

- Tons of space
- Kid-friendly (mudroom, upstairs loft, etc.)
- Gigantic master suite with sitting room
- Study room