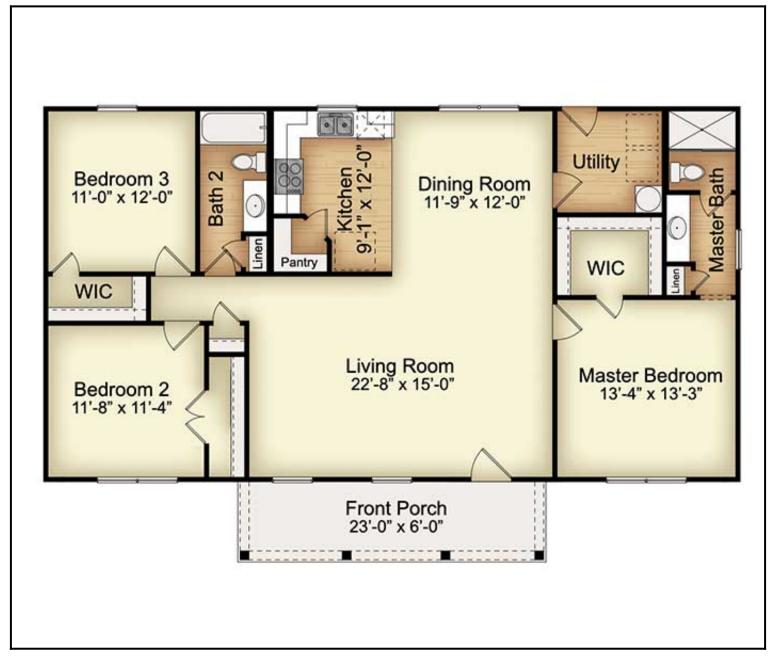

## Floor Plan:

**Taylorsville - NC** 

3 Beds | 2 Baths | 1,456 sqtf | Garage: No

## Taylorsville

This model offers some of the most enduring features in homebuilding such as a classic saddle roof and a split floorplan allowing the master suite to be on one side of the house and the 2 bedrooms to be opposite for added privacy. The open floorplan is spacious and welcoming for guests and family alike.

- "Best-of homebuilding" features
- Practical design
- Focus on family with an open layout
- Separate master suite for optimum privacy and relaxation

## **Floor Plan:**

Taylorsville - NC

3 Beds | 2 Baths | 1,456 sqtf | Garage: No

## FP1

Floor Plan 1st Floor