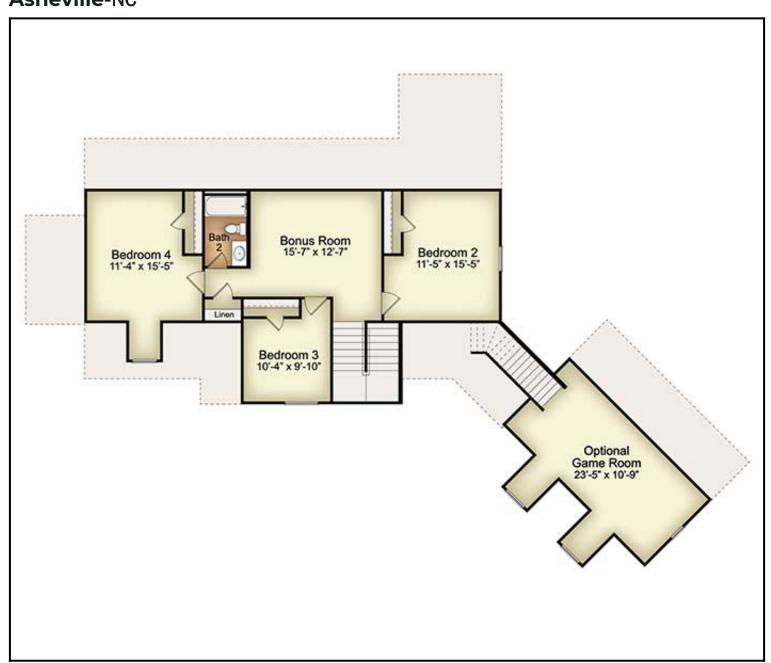

# Floor Plan: Asheville-NC

4 Beds | 2.5 Baths | 2,643 sqtf | Garage: Yes

### **Second Floor**

Optional Game Room