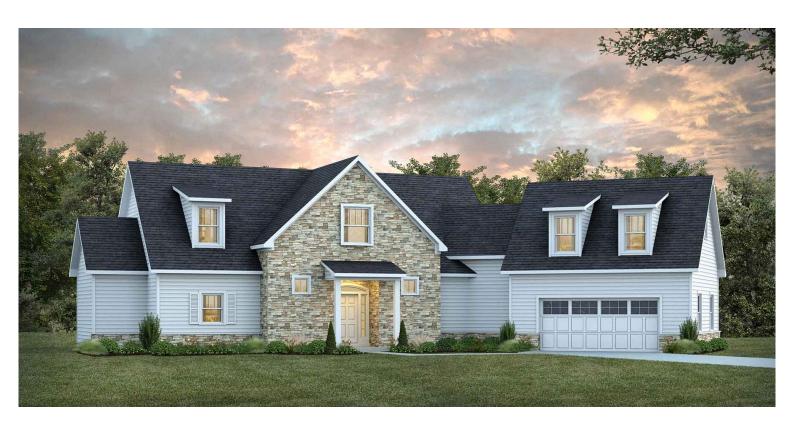

## Asheville

This large, 2-story home is designed to be airy and open, with plenty of space for when and where you need it. The large great room connects with the kitchen and breakfast area through an extended bar, perfect for gathering family and friends.

- Ample space with 2,600 sq. ft.
- Large great room
- Dramatic foyer
- Master suite downstairs