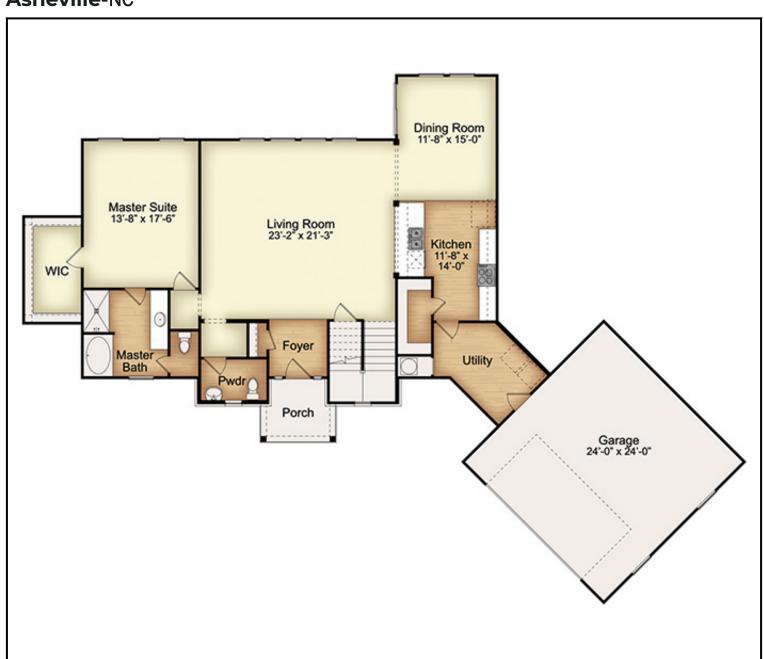

# Floor Plan: Asheville-NC

4 Beds | 2.5 Baths | 2,643 sqtf | Garage: Yes

### **First Floor**

First Floor