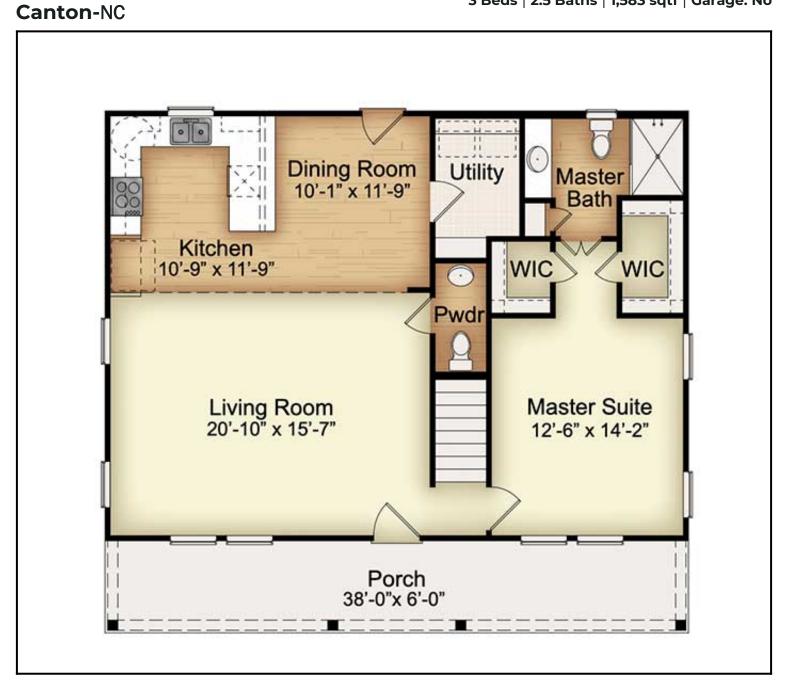

### Floor Plan: Canton-NC

3 Beds | 2.5 Baths | 1,583 sqtf | Garage: No

# Floor Plan:

3 Beds | 2.5 Baths | 1,583 sqtf | Garage: No

#### FP1

Floor Plan 1