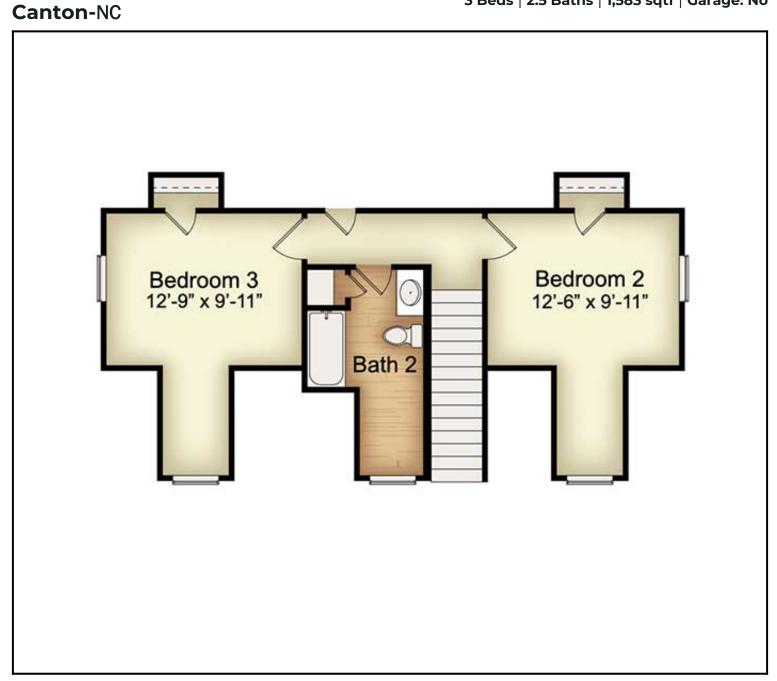

## Floor Plan:

3 Beds | 2.5 Baths | 1,583 sqtf | Garage: No

#### FP2

Floor Plan 2