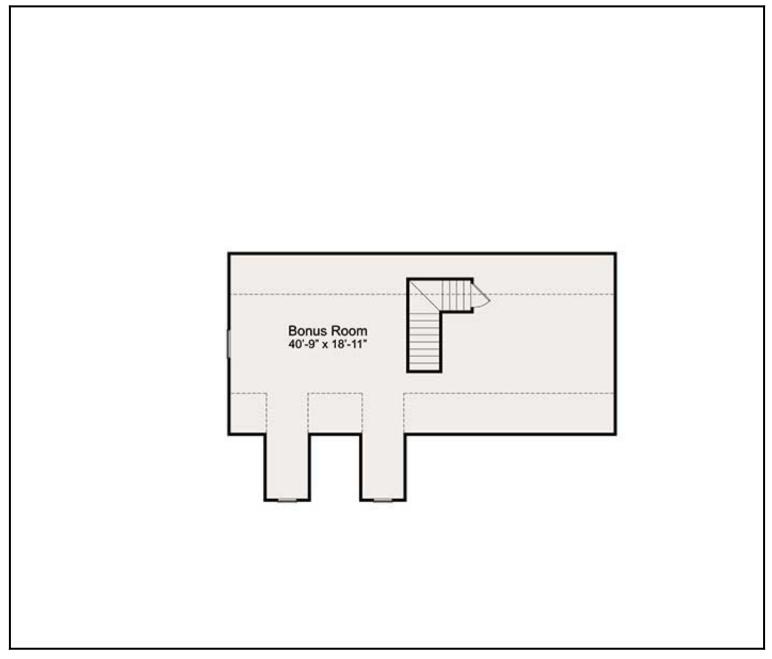

## Floor Plan: Lewisville-NC

3 Beds | 2 Baths | 1,657 sqtf | Garage: Yes

#### **FP2 - Optional**

Floor Plan 2nd Floor - Unfinished Bonus Room