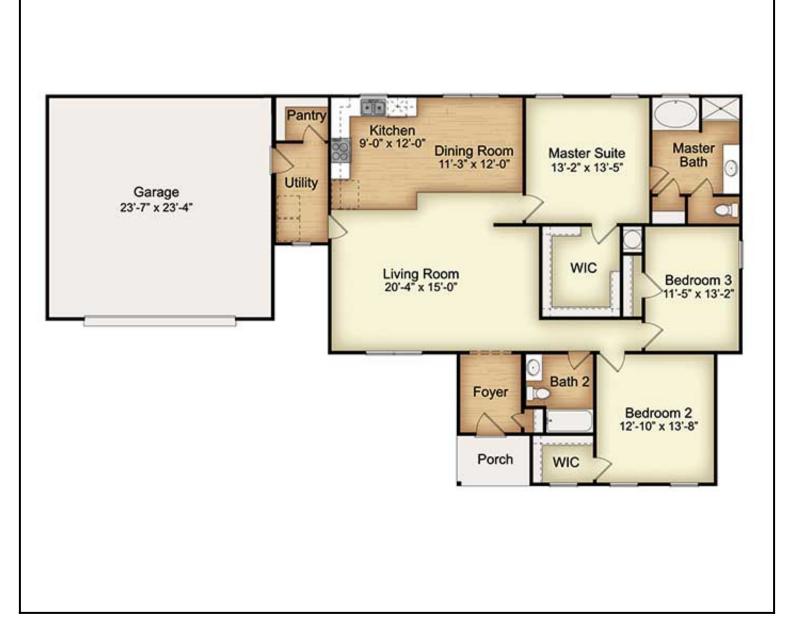

# Floor Plan: Lewisville-NC

3 Beds | 2 Baths | 1,657 sqtf | Garage: Yes

#### FP1

Floor Plan 1st Floor